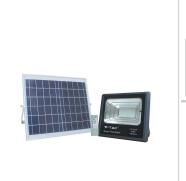

## **Product Specification Sheet**

VT-40W 16W LED SOLAR FLOODLIGHT COLORCODE:6000K

1050

Beam Angle 120

White SKU:94008

## **Technical Information**

| Lumens:        | 1050         |
|----------------|--------------|
| Beam Angle:    | 120          |
| Battery Type:  | 10000mAh     |
| Working Time:  | 8 hours      |
| Charging Time: | 4 hours      |
| Unit Color:    | Black        |
| Long life:     | 20,000 Hours |

LED Chip Type: SMD

IP Rating: IP65

Dimmable: No

Warranty (Years): 2

Operation Temperature: -20 to +45°c

Input Power: DC:6V

Solar Panel: 16W

## **Features**

- Solar Powered Floodlight Zero electricity cost.
- Designed with Remote control, Auto and timer function.
- Very easy to install(cordless)
- Perfectly built for outdoor with Ingress protection of IP65
- Applications: Suitable for Pathways, Garden, Patio and similar outdoor environment