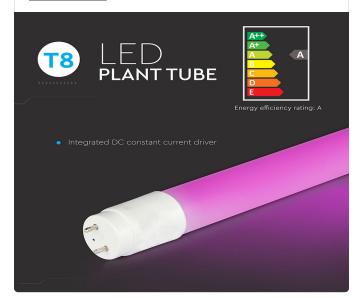

#### **TECHNICAL INFORMATION**

| Watts:                 | 18                |
|------------------------|-------------------|
| Lumens:                | 860               |
| Shape:                 | Т8                |
| Input Power:           | AC:180-240V, 50Hz |
| Long Life:             | 20,000 Hours      |
| Unit Color:            | White             |
| Body Type:             | Glass with PET    |
| PF:                    | >0.9              |
| LED Chip Type:         | SMD               |
| CRI:                   | >95               |
| Operation Temperature: | -20°C to +45°C    |
| Dimmable:              | No                |
| Beam Angle:            | 160°              |
| Equivalence Watts:     | 36                |
| Dimension:             | 26x1200mm         |

### **FEATURES**

- Easy to install and requires little maintenance
- Non-nocuous Substance ROHS approved
- Excellent rendition property : CRI>95
- Integrated DC constant current driver
- Recommended daily usage: 10 12 hours \*Exceeding recommended daily usage will void warrantyy
- Recommended daily usage: 10 12 hours \*Exceeding recommended daily usage will void warranty