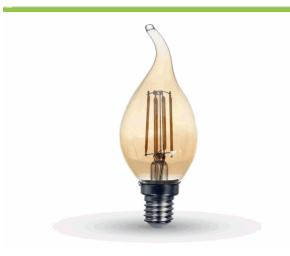

## **LED** Filament Series

## VT-1949

Item No

VT-1949

AC:220-240V,50Hz

: 7114 4 : : 35 : E14

:

: