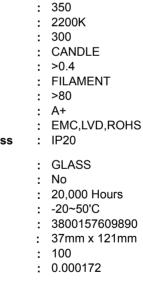

## **HIGHLIGHTS:**

| WATTS    | EQ. WATTS  |
|----------|------------|
| 4        | 35         |
| LUMINOUS | BEAM ANGLE |
| 350      | 300        |

| SKU Code                  |
|---------------------------|
| Watts                     |
| EQ Watts                  |
| Base / holder             |
| Voltage                   |
| Lumen(Im)                 |
| Color Temperature         |
| Beam Angle                |
| Commercial type           |
| PF                        |
| LED Chip Type             |
| CRI                       |
| Energy rating label       |
| Certification             |
| IP Rating Protection Clas |
| Body type                 |
| Dimmable                  |
| Life Time                 |
|                           |

**Operation Temperature** 

EAN code

Unit size

Unit cbm

Packing details

VT-1949

AC:220-240V,50Hz

: 7114 4 : : 35 : E14

:

: